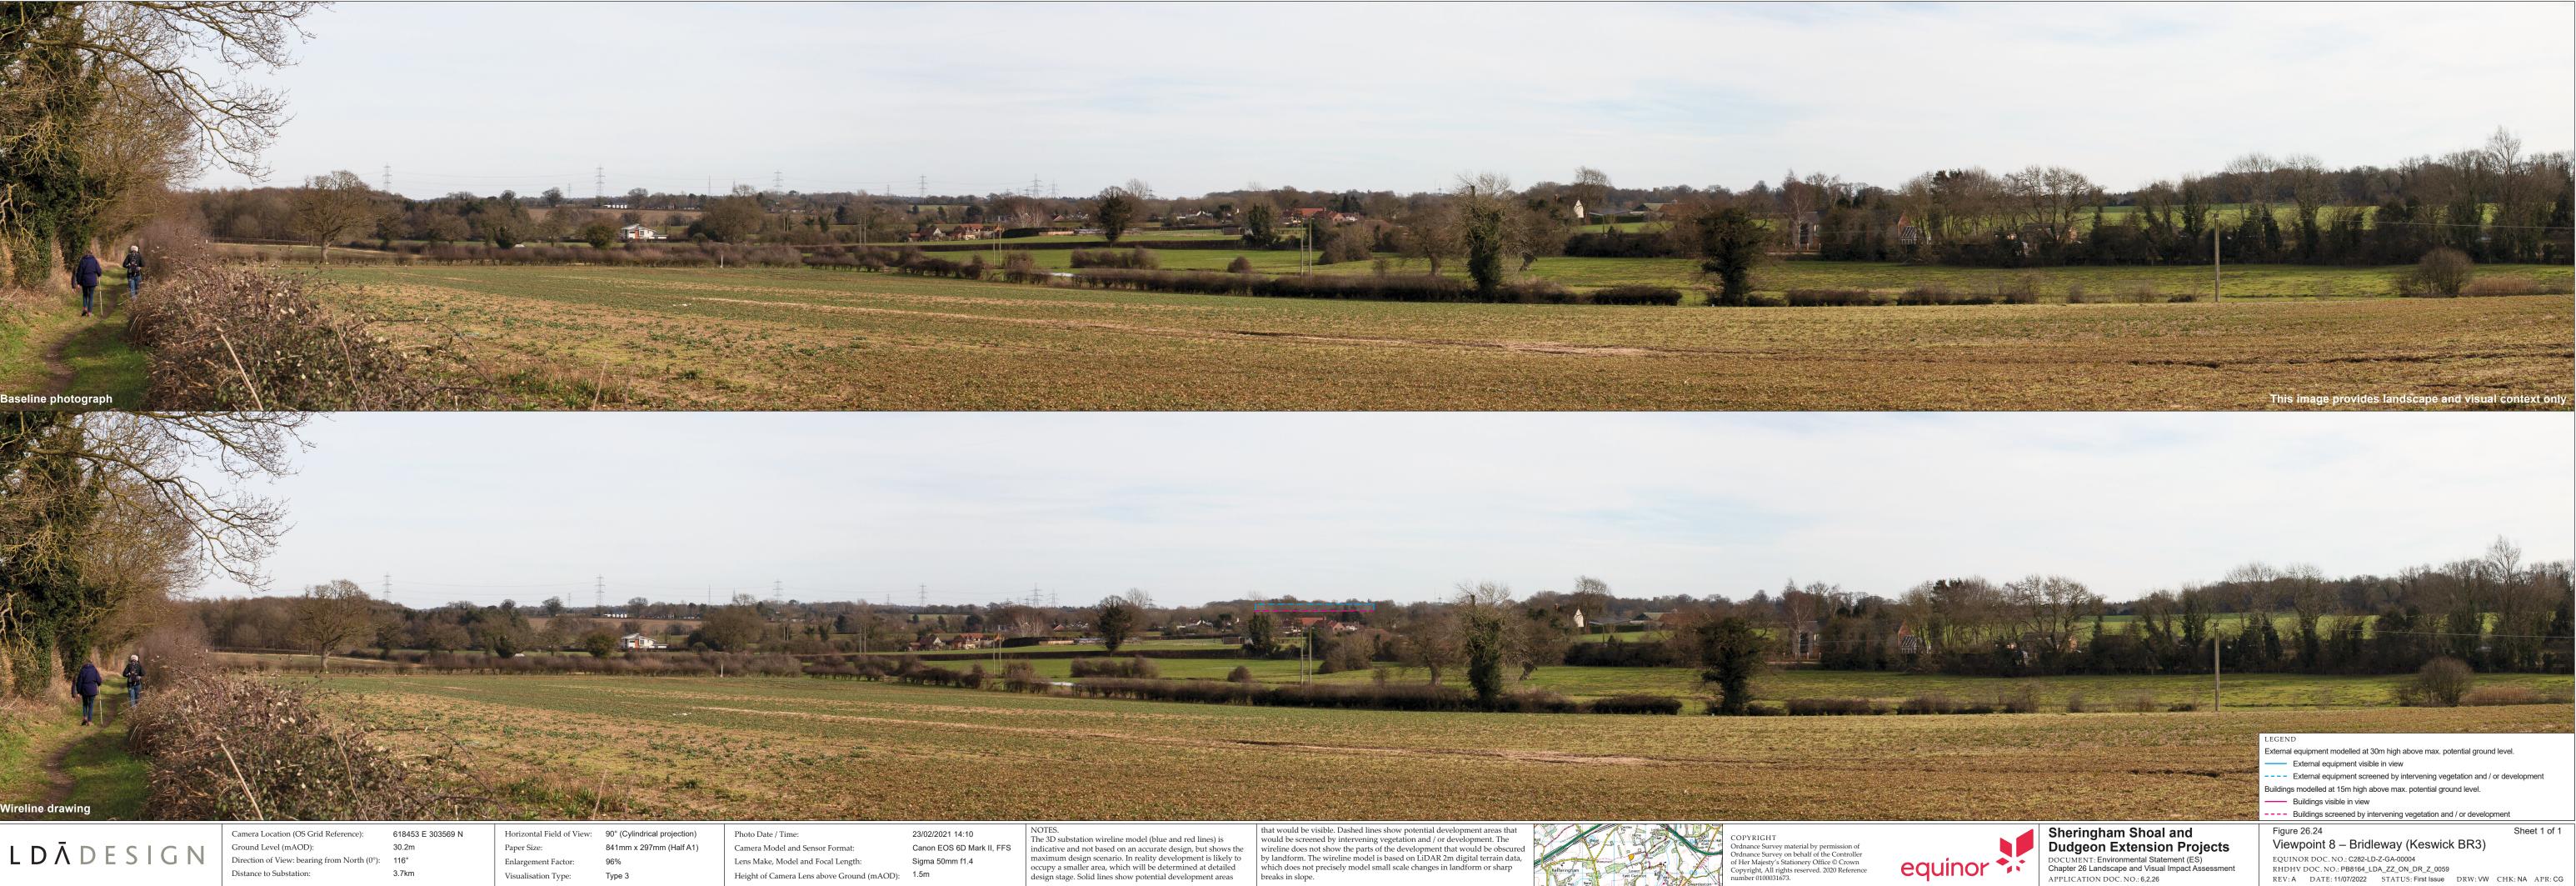

Rev. no.1

| Title:<br>Sheringham Shoal and Dudgeon Offshore Wind Farm Extension Projects<br>Environmental Statement (Volume 2)<br>Chapter 26: Landscape and Visual Impact Assessment igures (Part 18 of 20) |                | List of Figures<br>26.24: Viewpoint 8 – Bridleway (Ke |
|-------------------------------------------------------------------------------------------------------------------------------------------------------------------------------------------------|----------------|-------------------------------------------------------|
| PINS Document No.:<br>6.2.26                                                                                                                                                                    |                |                                                       |
| Document No.:<br>C282-RH-Z-GA-00004                                                                                                                                                             |                | -                                                     |
| Date:                                                                                                                                                                                           | Classification |                                                       |
| August 2022                                                                                                                                                                                     | Final          |                                                       |
| Prepared by:                                                                                                                                                                                    |                |                                                       |
| Royal HaskoningDHV                                                                                                                                                                              |                |                                                       |
| Approved by:                                                                                                                                                                                    | Date:          |                                                       |
| Sarah Chandler, Equinor                                                                                                                                                                         | August 2022    |                                                       |
|                                                                                                                                                                                                 |                |                                                       |

Keswick BR3) Part 1