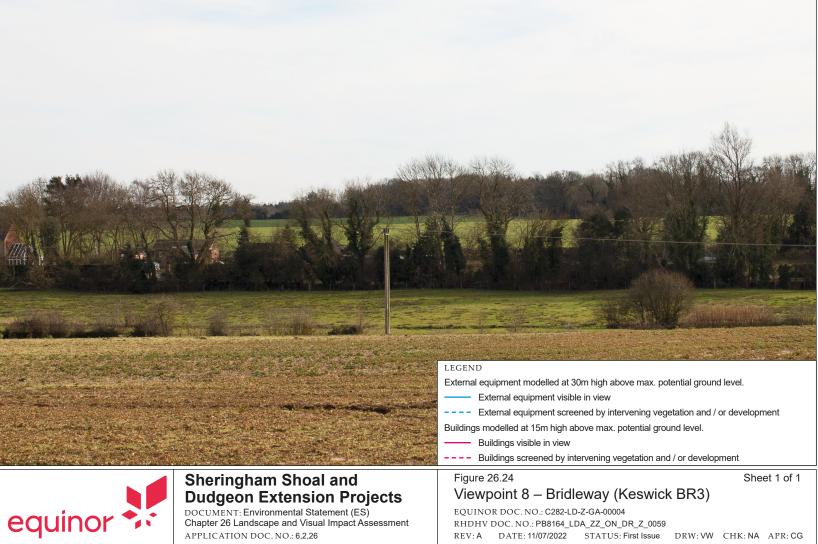

Rev. no.1

| Title:<br>Sheringham Shoal and Dudgeon Offshore Wind Farm Extension Projects<br>Environmental Statement (Volume 2)<br>Chapter 26: Landscape and Visual Impact Assessment igures (Part 18 of 20) |                | List of Figures<br>26.24: Viewpoint 8 – Bridleway (Ke |
|-------------------------------------------------------------------------------------------------------------------------------------------------------------------------------------------------|----------------|-------------------------------------------------------|
| PINS Document No.:<br>6.2.26                                                                                                                                                                    |                |                                                       |
| Document No.:<br>C282-RH-Z-GA-00004                                                                                                                                                             |                | -                                                     |
| Date:                                                                                                                                                                                           | Classification |                                                       |
| August 2022                                                                                                                                                                                     | Final          |                                                       |
| Prepared by:                                                                                                                                                                                    |                |                                                       |
| Royal HaskoningDHV                                                                                                                                                                              |                |                                                       |
| Approved by:                                                                                                                                                                                    | Date:          |                                                       |
| Sarah Chandler, Equinor                                                                                                                                                                         | August 2022    |                                                       |
|                                                                                                                                                                                                 |                |                                                       |

Keswick BR3) Part 1